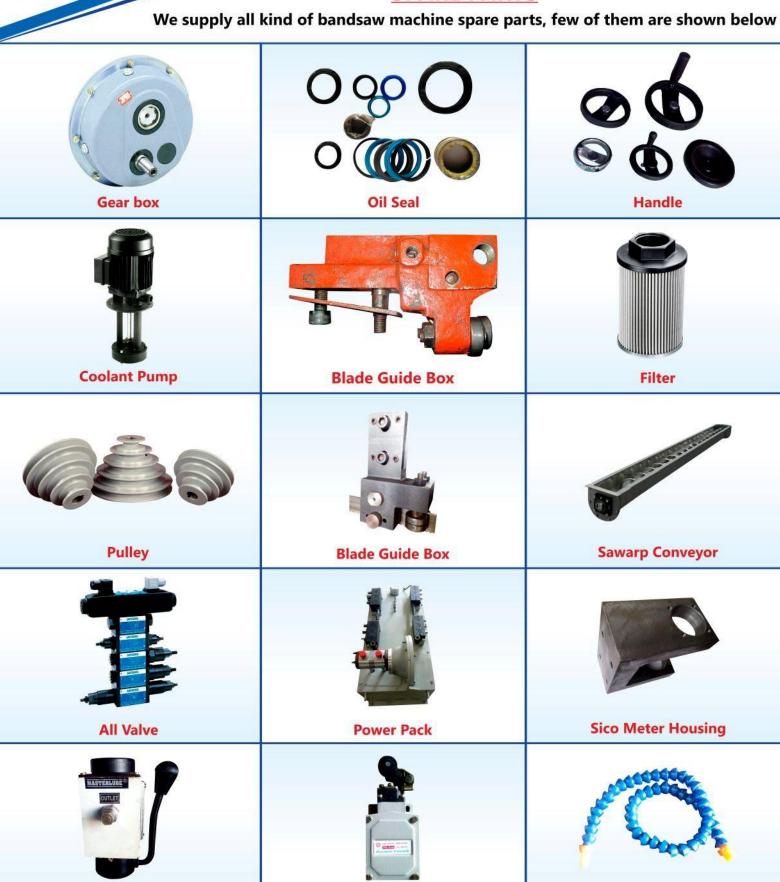

## **SPARE PARTS**

We supply all kind of bandsaw machine spare parts, few of them are shown below

Screw & Nut

**Gear Pump** 

**Filter** 

Wire Brush

**Wire Brush Assembly** 

**Sico Meter Housing** 

**Universal Joint** 

**Tension Housing** 

**Console Rotery** 

**Moving & Fix Vice** 

Carbide wear Plate

**Feed Control valve** 

**Gear Box** 

Sico Meter

**Coolant Tube** 

**Hand Oprated Oil Pump** 