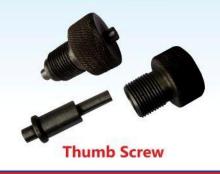

## **SPARE PARTS**

We supply all kind of bandsaw machine spare parts, few of them are shown below

Screw & Nut

**Gear Pump** 

**Filter** 

Wire Brush

**Wire Brush Assembly** 

**Sico Meter Housing** 