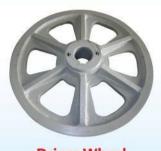

## **SPARE PARTS**

We supply all kind of bandsaw machine spare parts, few of them are shown below

**Driver Wheel** 

**Driver Wheel** 

**Pressure Gauge** 

**Out Put Shaft** 

**Idler Wheel** 

PLC